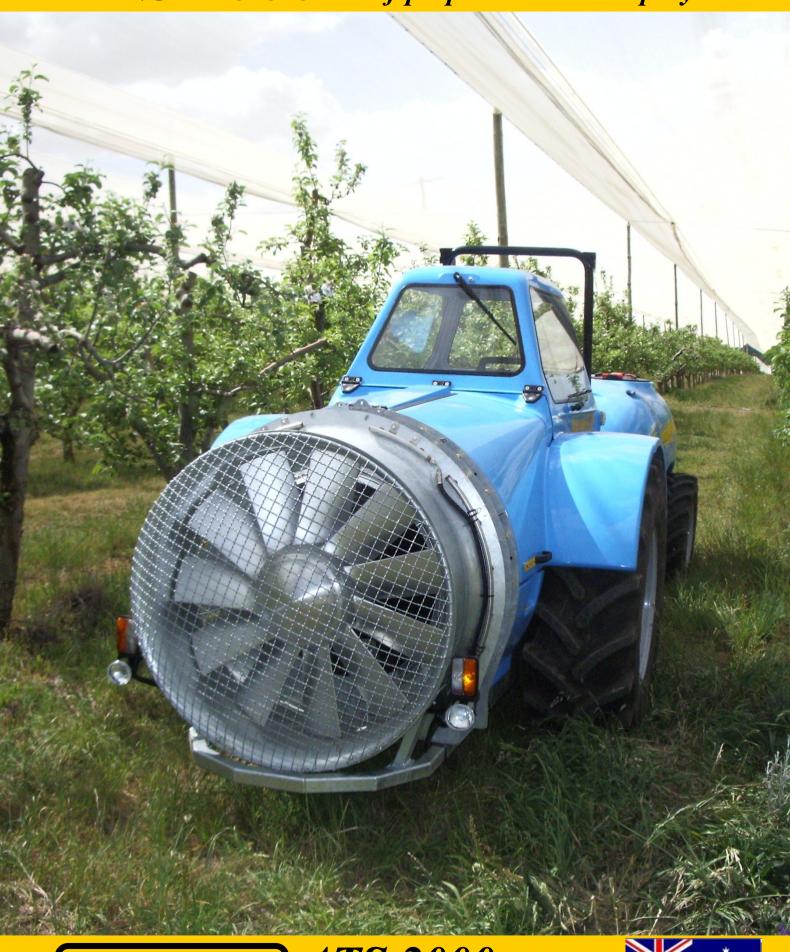

# ATS 2000

self-propelled orchard sprayer.

NEW ERA

ATS 2000 all wheel drive

#### **Blower**

915mm Diameter, 11Blade, High Volume, Hot Dip galvanized unit. Front mounted for efficient operator monitoring and control. 30 double-sided spray nozzles on 2 x4 section manifolds. 2 Speed and Neutral gearbox settings.

# **Chemical Tank**

2000 Litre heavy duty Fibreglass moulding, fitted with hinged lids, chemical premix system and 25litre hand wash tank.

# **Operators Cabin**

Fully sealed, double skinned and insulated Fibreglass body mounted on silent-blocks. 360° operator visibility.

Climate control air conditioning system including activated carbon filtration of re circulated and incoming air. Digital ground and