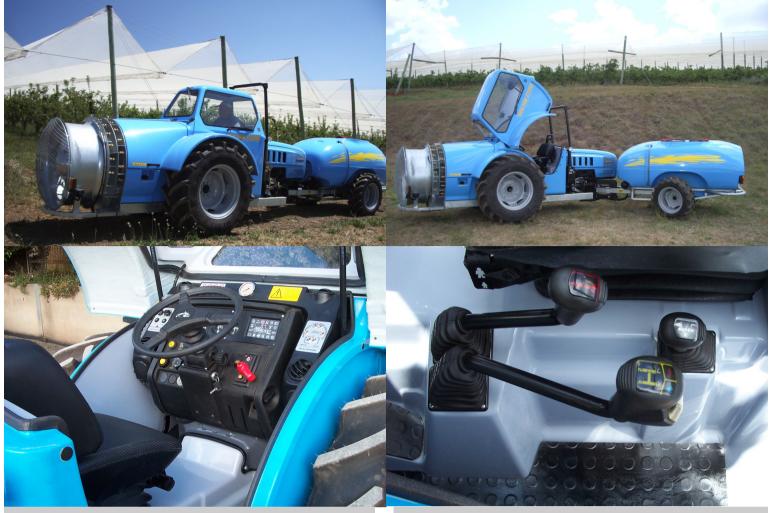

# **Operators Cabin**

Fully sealed, double skinned and insulated Fibreglass body mounted on silent-blocks. 360° operator visibility.

Climate control air conditioning system including activated carbon filtration of re circulated and incoming air. Digital ground and

blower drive speed readouts. High backed suspension seat.

#### **Steering**

Hydraulically controlled centre articulation plus automatic rear axle supplementary steering.

#### **Spray Controls**

Electronic boom and pressure control switches are mounted in front of the operator.

# **Options**

Provision for spray monitor and radio/CD/cassette.